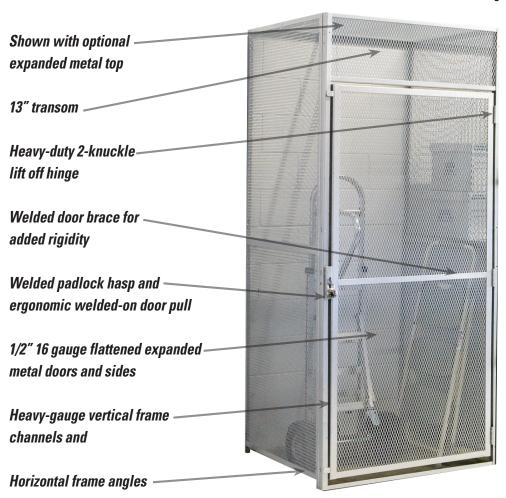

WE USE
1/2" Mesh
16 Gauge Flattened
Expanded Metal

THEY USE

3/4" Mesh
16 Gauge Flattened
Expanded Metal

Padlock hasp & Ergonomic one piece door pull is welded to the door frame.

Heavy-Duty 2-knuckle lift off hinges and door stops are welded to the frame for extra strength and security for a more finished and attractive appearance.

Optional 16 gauge 1/2" expanded metal top makes for security & rigidity for a higher level of protection from theft

**Locker Fronts:** All doors, whether single or double tier, shall consist of 1/2" 16 gauge flattened expanded metal framed by 1-3/8" x 1" 12 gauge formed angles. Single tier doors shall have an angle reinforcement across center. Doors shall be pre-hung in frames at the factory, with all hinges, padlock hasps and door strikes securely welded in position. Door frames shall be fabricated from 1-1/2" x 1" 14 gauge formed channels on the sides and 1-1/2" x 1" formed angles at top and bottom and include a 13" transom. All frames shall be prepunched for ease of installation. All front assemblies are 1-1/2" deep.