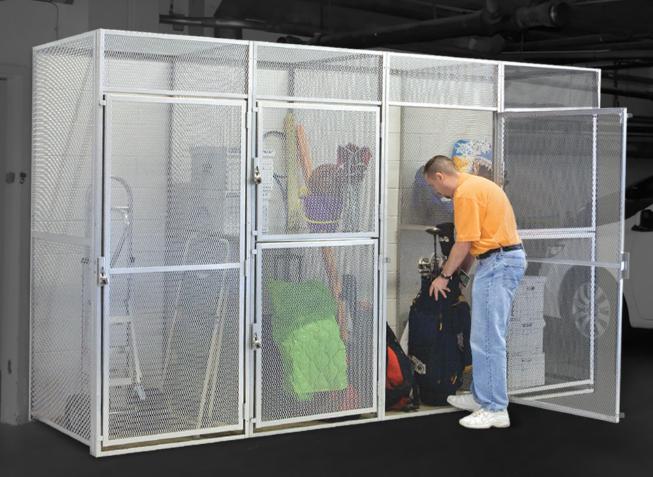

# Bulk Storage Lockers

Strong • Durable Secure • Built to Last

### Hallowell® Bulk Storage Lockers are the ideal solution for condos and any facility that requires additional secure storage capability.

Hallowell® Bulk Storage Lockers are the most economical way to provide safe and secure storage in virtually any facility. Cost effectiveness and ease of installation make Bulk Storage Lockers the perfect choice when additional storage is needed. Choose from in-stock or custom sizes to fit your needs.

The use of Hallowell® Bulk Storage Lockers creates an esthetically appealing installation that when properly promoted can be a tremendous asset to the building and of great value to the users.