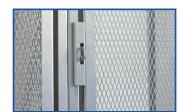

WE USE
1/2" Mesh
16 Gauge Flattened
Expanded Metal

THEY USE

3/4" Mesh
16 Gauge Flattened
Expanded Metal

Padlock hasp & Ergonomic one piece door pull is welded to the door frame.

Heavy-Duty 2-knuckle lift off hinges and door stops are welded to the frame for extra strength and security for a more finished and attractive appearance.