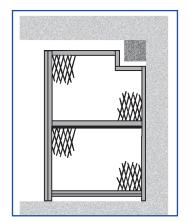

SHELVES are used as dividers between top and bottom openings of double tier lockers. May also be used in single tier lockers for additional floor space and may be shorter than depth of locker to provide space for long items.

**BACKS** are required for back-to-back installations or where a single row is set away from a wall.

**BOTTOMS** are recommended for use on all single or double tier lockers if dampness prevails.

Units available right-hand or left-hand hinged