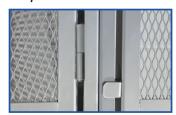

WE USE
1/2" Mesh
16 Gauge Flattened
Expanded Metal

THEY USE

3/4" Mesh
16 Gauge Flattened
Expanded Metal

Padlock hasp & Ergonomic one piece door pull is welded to the door frame.

Heavy-Duty 2-knuckle lift off hinges and door stops are welded to the frame for extra strength and security for a more finished and attractive appearance.