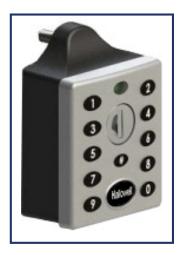

## **Main Features**

Strong zinc alloy construction

Fits any multi-point recessed handle steel locker

Simple click together fitment, with 2 nuts to secure

No wires to connect

Mechanical key for emergency access

4 digit user code

8 digit master code

Can be set in permanent use or day use mode and changed at any time

## **Standard Features**

Mechanical emergency override key

High quality keypad

LED lights -multi-function

Key press LED indicator

Re-lock LED indicator

Audible "beep" on key press (can be turned off)

Automatic timed unlock option

Battery Life approx. 80k cycles

2 x AA batteries (included)

Battery level indicator

Technician mode (allows access with master key, without erasing user pin code)

**NOTE:** An ADA compliant lock must be used on any locker that is required to meet ADA guidelines.