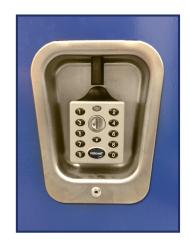

## Hallowell DIGITECH™ GL Locks

Digitech™ GL electronic locks are compatible with all Superior® gravity lift-type latching lockers. Lock fits nicely in our recessed handle

**ADA Compliant** 

Hallowell DIGITECH™ GL Locks are designed specifically to fit standard gravity lift-type latching lockers. means no drilling, no door modifications, no alterations to the locker frame. Just attach the lock to the door and tighten two nuts.

## **Main Features**

Strong zinc alloy construction

Fits any multi-point recessed handle steel locker

Simple click together fitment, with 2 nuts to secure

No wires to connect

Mechanical key for emergency access

4 digit user code

8 digit master code

Can be set in permanent use or day use mode and changed at any time

## **Standard Features**

Mechanical emergency override key

High quality keypad

LED lights -multi-function

Key press LED indicator

Re-lock LED indicator

Audible "beep" on key press (can be turned off)

Automatic timed unlock option

Battery Life approx. 80k cycles

2 x AA batteries (included)

Battery level indicator

Technician mode (allows access with master key, without erasing user pin code)

**NOTE:** An ADA compliant lock must be used on any locker that is required to meet ADA guidelines.