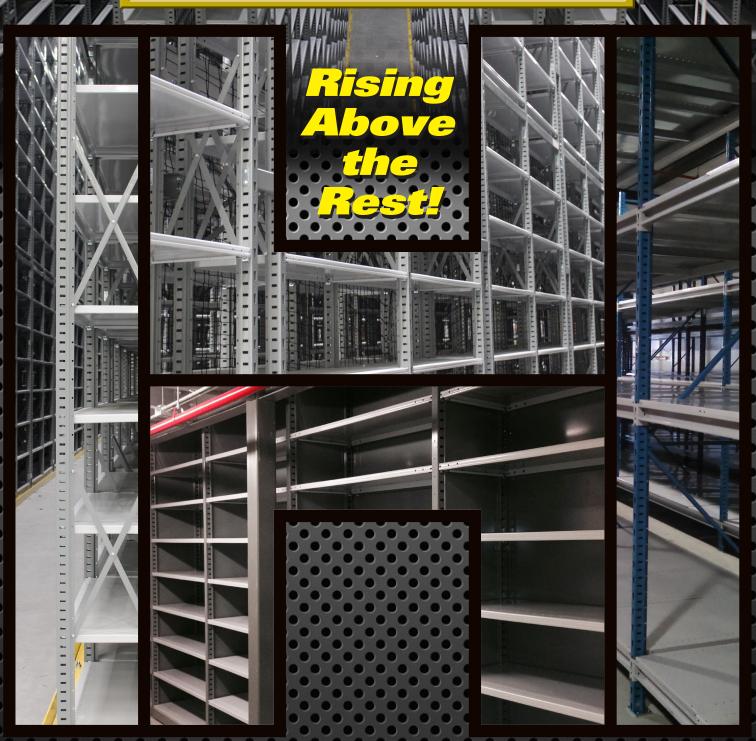

# Hallowell Shelving Supported Mezzanines (Deck-over shelving)

Save space by going up instead of out! Maximize your warehouse efficiency by using it's full capacity wall-to-wall and floor-to-ceiling.

By using our Hi-Tech, Rivetwell, Bulk Rack and H-Post shelving Systems, we are able to double and or even triple your usable square footage instantly.

## Multi-level shelving

(Cat Walk System)

Using pre-engineered components, we can create a customized multi-level shelving system to meet your specific needs at a fraction of the cost of constructing a conventional mezzanine.

#### **CLIENT RELATIONS**

Hi-Tech shelving is a complete shelving line with the strength needed to handle most industrial applications and versatility for today's modern facilities. Every shelving unit is designed and engineered to meet the highest standards.

### Multiple Products for Multiple Applications

- √ High Bay Storage Systems
- √ Shelving Supported Pick Modules
- √ Shelving Supported Catwalk Systems
- √ Safety Guard Rail Systems

A full complement of accessories including full dividers, partial dividers, label holders, swinging doors, post splices for multilevel systems and foot plates are available to complete your system.