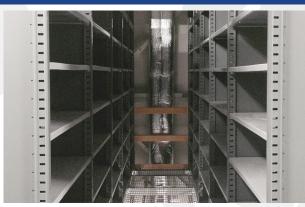

# Hallowell Shelving Supported Mezzanines (Deck-over shelving)

Save space by going up instead of out! Maximize your warehouse efficiency by using it's full capacity wall-to-wall and floor-to-ceiling.

By using our Hi-Tech, Rivetwell, Bulk Rack and H-Post shelving Systems, we are able to double and or even triple your usable square footage instantly.

## Multi-level shelving

(Cat Walk System)

Using pre-engineered components, we can create a customized multi-level shelving system to meet your specific needs at a fraction of the cost of constructing a conventional mezzanine.

#### Hi Tech H-Post Shelving (Floor + 2 Catwalk System)

Welded Bulk Rack (2 Level Catwalk System)

Beaded Post / Angle Post (Floor + 2 Catwalk System)