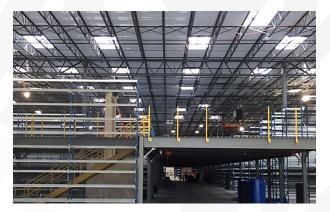

#### Hi Tech H-Post Shelving (Floor + 2 Catwalk System)

Welded Bulk Rack (2 Level Catwalk System)

Beaded Post / Angle Post (Floor + 2 Catwalk System)