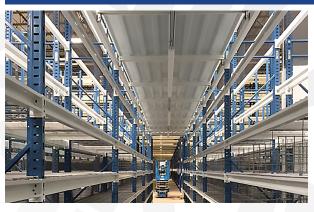

#### **CLIENT RELATIONS**

Hi-Tech shelving is a complete shelving line with the strength needed to handle most industrial applications and versatility for today's modern facilities. Every shelving unit is designed and engineered to meet the highest standards.

### Multiple Products for Multiple Applications

- √ High Bay Storage Systems
- √ Shelving Supported Pick Modules
- √ Shelving Supported Catwalk Systems
- √ Safety Guard Rail Systems

A full complement of accessories including full dividers, partial dividers, label holders, swinging doors, post splices for multilevel systems and foot plates are available to complete your system.