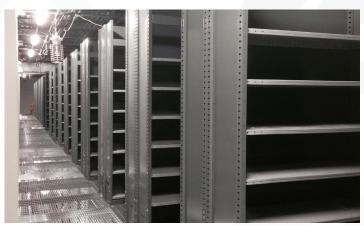

#### **CLIENT RELATIONS**

Hi-Tech shelving is a complete shelving line with the strength needed to handle most industrial applications and versatility for today's modern facilities. Every shelving unit is designed and engineered to meet the highest standards.

### Multiple Products for Multiple Applications

- √ High Bay Storage Systems
- √ Shelving Supported Pick Modules
- √ Shelving Supported Catwalk Systems
- √ Safety Guard Rail Systems

A full complement of accessories including full dividers, partial dividers, label holders, swinging doors, post splices for multilevel systems and foot plates are available to complete your system.