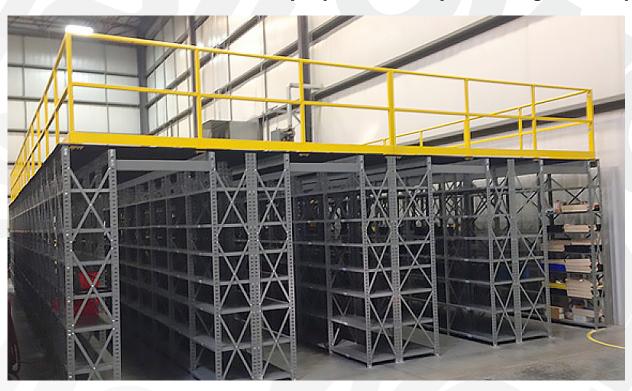

# Hallowell Shelving Supported Mezzanines (Deck-over shelving)

Save space by going up instead of out! Maximize your warehouse efficiency by using it's full capacity wall-to-wall and floor-to-ceiling.

By using our Hi-Tech, Rivetwell, Bulk Rack and H-Post shelving Systems, we are able to double and or even triple your usable square footage instantly.

## Multi-level shelving

(Cat Walk System)

Using pre-engineered components, we can create a customized multi-level shelving system to meet your specific needs at a fraction of the cost of constructing a conventional mezzanine.

#### Hi Tech H-Post Shelving (Floor + 2 Catwalk System)

Welded Bulk Rack (2 Level Catwalk System)

Beaded Post / Angle Post (Floor + 2 Catwalk System)