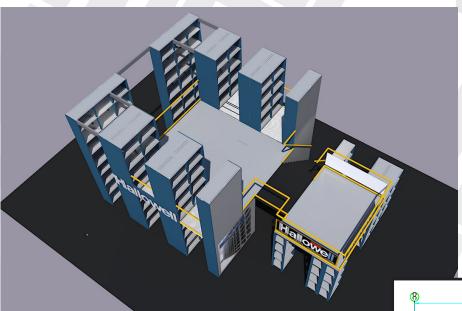

# Hallowell Shelving Supported Mezzanines (Deck-over shelving)

Save space by going up instead of out! Maximize your warehouse efficiency by using it's full capacity wall-to-wall and floor-to-ceiling.

By using our Hi-Tech, Rivetwell, Bulk Rack and H-Post shelving Systems, we are able to double and or even triple your usable square footage instantly.

## Multi-level shelving

(Cat Walk System)

Using pre-engineered components, we can create a customized multi-level shelving system to meet your specific needs at a fraction of the cost of constructing a conventional mezzanine.