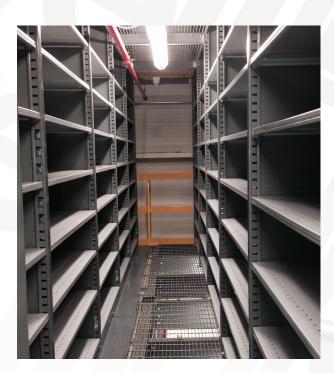

## Multi-level shelving

(Cat Walk System)

Using pre-engineered components, we can create a customized multi-level shelving system to meet your specific needs at a fraction of the cost of constructing a conventional mezzanine.

### Multiple Products for Multiple Applications

- √ High Bay Storage Systems
- √ Shelving Supported Pick Modules
- √ Shelving Supported Catwalk Systems
- √ Safety Guard Rail Systems

A full complement of accessories including full dividers, partial dividers, label holders, swinging doors, post splices for multilevel systems and foot plates are available to complete your system.