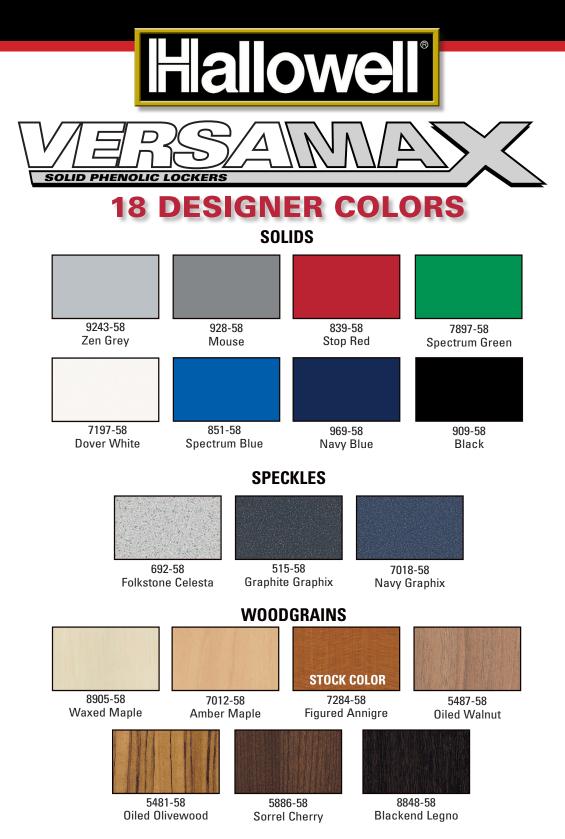

NOTE: All Locker body components will be made with our standard color, currently 7197-58 Dover White.

Colors shown are an approximate printed representation of the actual color and will vary depending on light source. Actual color samples are available upon request. For a more accurate color selection call or e-mail us at info@Hallowell-List.com to request actual color samples. Hallowell reserves the right to make changes to the information, illustrations, products, services, specifications, availability, plans, and terms and conditions associated with this catalog at any time, without notice, and without incurring obligations or liability of any kind.