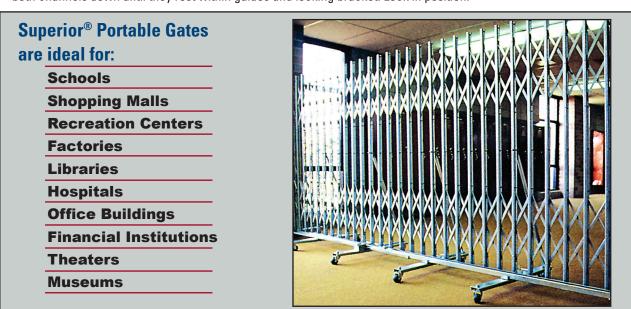

## THE PERFECT TRAFFIC SOLUTION SECURITY • TRAFFIC CONTROL • PORTABILITY

- In Stock for shipment within 5 days of receipt of order
- Quick and easy installation. Install between two walls instantly without anchors to walls or floor
- Simplified, patented pressure lock system
- Floor anchors are not required but are available for special installations
- Compact, fold-up size and heavy duty swivel casters make moving and storage easy
- · Plated finish
- Padlock hasp is standard
- Cylinder locks are available for additional security
- Two or more gates can be joined together for large expanse