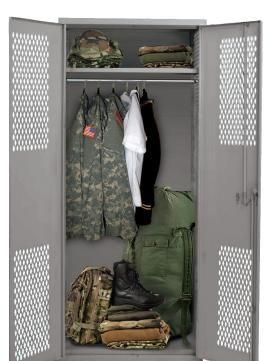

SHELF: 16 gauge solid upper shelf.

**EQUIPPED:** 1 Coat rod and 3 rear hooks are located under upper shelf.

A FOR MORE INFO GO TO HALLOWELL-LIST.COM

866.566.0500 www.hallowell-list.com