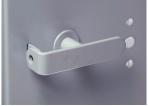

Rugged 3/16" Steel Handle is prepared for use with a padlock. Doors are pre-punched to accommodate a built-in combination or key lock if desired. Locks are available at an additional cost