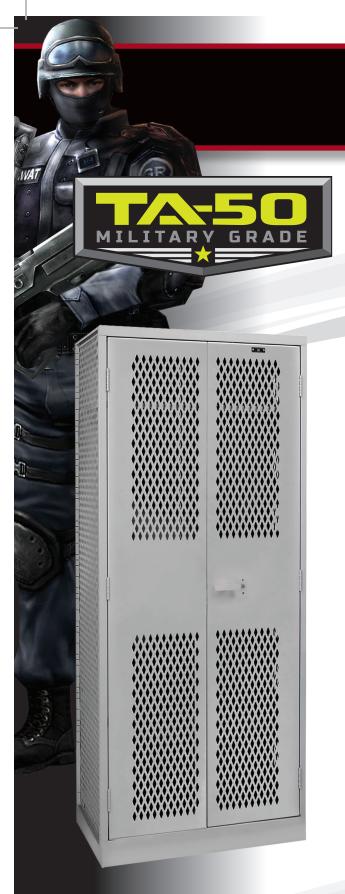

## Rough, Tough and Ready to Go!

## MILITARY GRADE TA-50 FULLY-FRAMED ALL-WELDED LOCKERS

Manufactured with top quality steel and built to strict specifications, our TA-50 Military Grade Locker is the solution to all your storage challenges. Secure, durable and quaranteed to last a lifetime.

## **BODY CONSTRUCTION:**

Fully-framed all-welded construction with 3/4" flattened expanded metal sides, 16 gauge solid top & bottom and 18 gauge solid back. Base is heavy 14 gauge on all four sides. High grade custom blend powder coat finish.

**DOORS:** Heavy-duty 14 gauge diamond perforated doors are standard.

**DOOR HINGES:** Heavy-duty 13 gauge 7-knuckle 3-1/2" butt hinges. **HANDLE:** 3-point turn-handle latching with 3/8" diameter locking rods for maximum security.