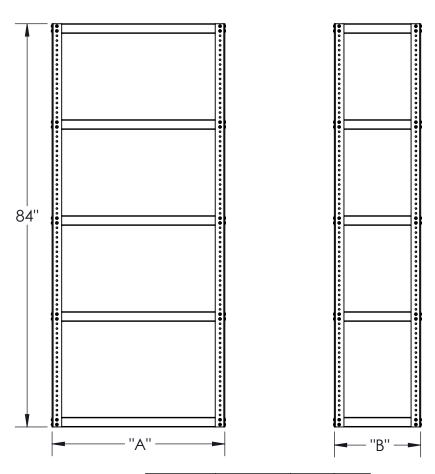

| PART<br>NUMBER | SHELF<br>PART NUMBER | LENGTH<br>"A" | WIDTH<br>"B" |
|----------------|----------------------|---------------|--------------|
| HCS361884-5    | HCBS3618             | 36"           | 18"          |
| HCS481884-5    | HCBS4818             | 48"           | 18"          |
| HCS482484-5    | HCBS4824             | 48"           | 24"          |
| HCS602484-5    | HCBS6024             | 60"           | 24"          |
| HCS722484-5    | HCBS7224             | 72"           | 24"          |