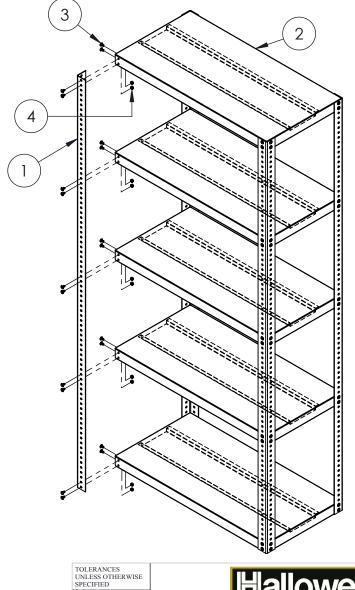

| ITEM NO. | PART NUMBER | DESCRIPTION         | QTY. |
|----------|-------------|---------------------|------|
| 1        | HCBP84      | POST                | 4    |
| 2        | HCBSwwdd    | SHELF               | 5    |
| 3        | MS103       | 1/4-20 X 1/2" SCREW | 80   |
| 4        | N111        | 1/4-20 KEP NUT      | 80   |