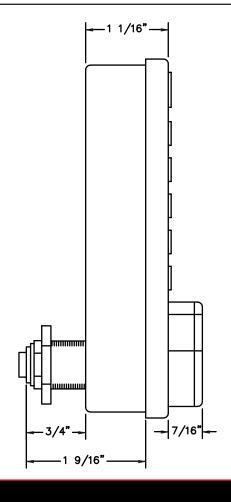

• Standard CR123 Lithium battery

Locks arrive in Day-Use mode for shared use and can be programmed for permanent use by management.

Dimensions: