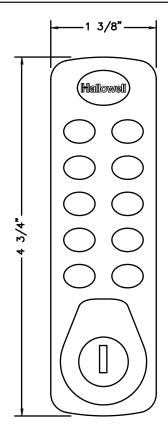

• Standard CR123 Lithium battery

Locks arrive in Day-Use mode for shared use and can be programmed for permanent use by management.

Dimensions: