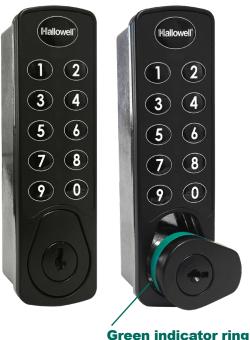

## **Standard Features**

- Flush or surface mounted
- LED's to indicate low battery level.
- Locker can be opened when batteries are low or dead by using the Master Key override.
- 8-digit master and submaster codes for two levels of management security.
- Secure pop-out turn handle (flush when locked)
- Green indicator ring
- Audible button tones
- Auto unlock/lock feature
- ADA/DDA compliant